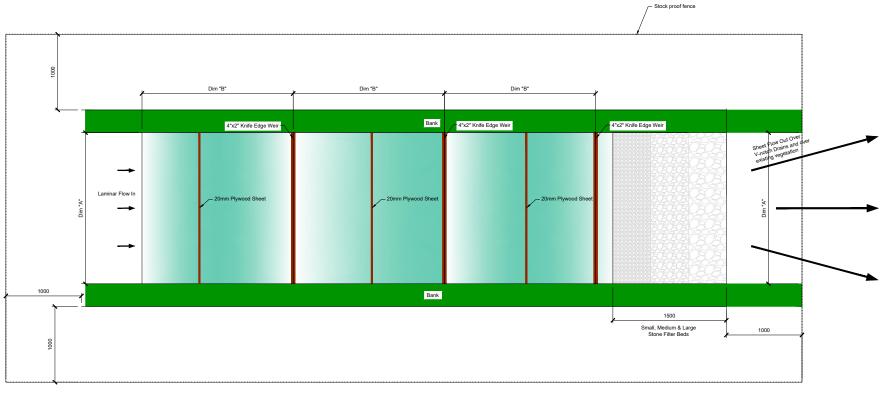

| Pond Type |            |      |            |  |  |  |
|-----------|------------|------|------------|--|--|--|
| Pond Type | W(m) Dim A | D(m) | L(m) Dim B |  |  |  |
| А         | 3.0        | 1.0  | 12.0       |  |  |  |
| В         | 3.0        | 1.0  | 15.0       |  |  |  |
| С         | 4.0        | 1.0  | 12.0       |  |  |  |
| D         | 4.0        | 1.0  | 15.0       |  |  |  |
| E         | 4.0        | 1.0  | 18.0       |  |  |  |
| F         | 6.0        | 1.0  | 12.0       |  |  |  |
| G         | 6.0        | 1.0  | 15.0       |  |  |  |
| н         | 6.0        | 1.0  | 21.0       |  |  |  |

## PLAN VIEW OF SETTLEMENT PONDS (WITH DISCHARGE TO DRAINS WHERE APPLICABLE)

SECTION

TEMPORARY "V" DITCH DRAIN PROFILE PERMANENT PERIPHERAL LAND DRAIN

COMPLETED SETTLEMENT POND SYSTEM

| P01  | Planning Application Submission | LB | JL/RM | May. 2023 |  |
|------|---------------------------------|----|-------|-----------|--|
| P00  | Issued for Comments             | LB | JL/RM | Mar. 2023 |  |
| rev. | modifications                   | by | chkd  | date      |  |