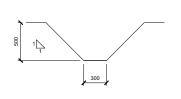

## PLAN VIEW OF SETTLEMENT PONDS (WITH DISCHARGE TO DRAINS WHERE APPLICABLE)

SECTION

TEMPORARY "V" DITCH DRAIN PROFILE PERMANENT PERIPHERAL LAND DRAIN

COMPLETED SETTLEMENT POND SYSTEM

| P01  | Planning Application Submission | LB | JL/RM | May. 2023 |  |
|------|---------------------------------|----|-------|-----------|--|
| P00  | Issued for Comments             | LB | JL/RM | Mar. 2023 |  |
| rev. | modifications                   | by | chkd  | date      |  |

| Pond Type |            |      |            |  |  |  |
|-----------|------------|------|------------|--|--|--|
| Pond Type | W(m) Dim A | D(m) | L(m) Dim B |  |  |  |
| А         | 3.0        | 1.0  | 12.0       |  |  |  |
| В         | 3.0        | 1.0  | 15.0       |  |  |  |
| С         | 4.0        | 1.0  | 12.0       |  |  |  |
| D         | 4.0        | 1.0  | 15.0       |  |  |  |
| E         | 4.0        | 1.0  | 18.0       |  |  |  |
| F         | 6.0        | 1.0  | 12.0       |  |  |  |
| G         | 6.0        | 1.0  | 15.0       |  |  |  |
| н         | 6.0        | 1.0  | 21.0       |  |  |  |