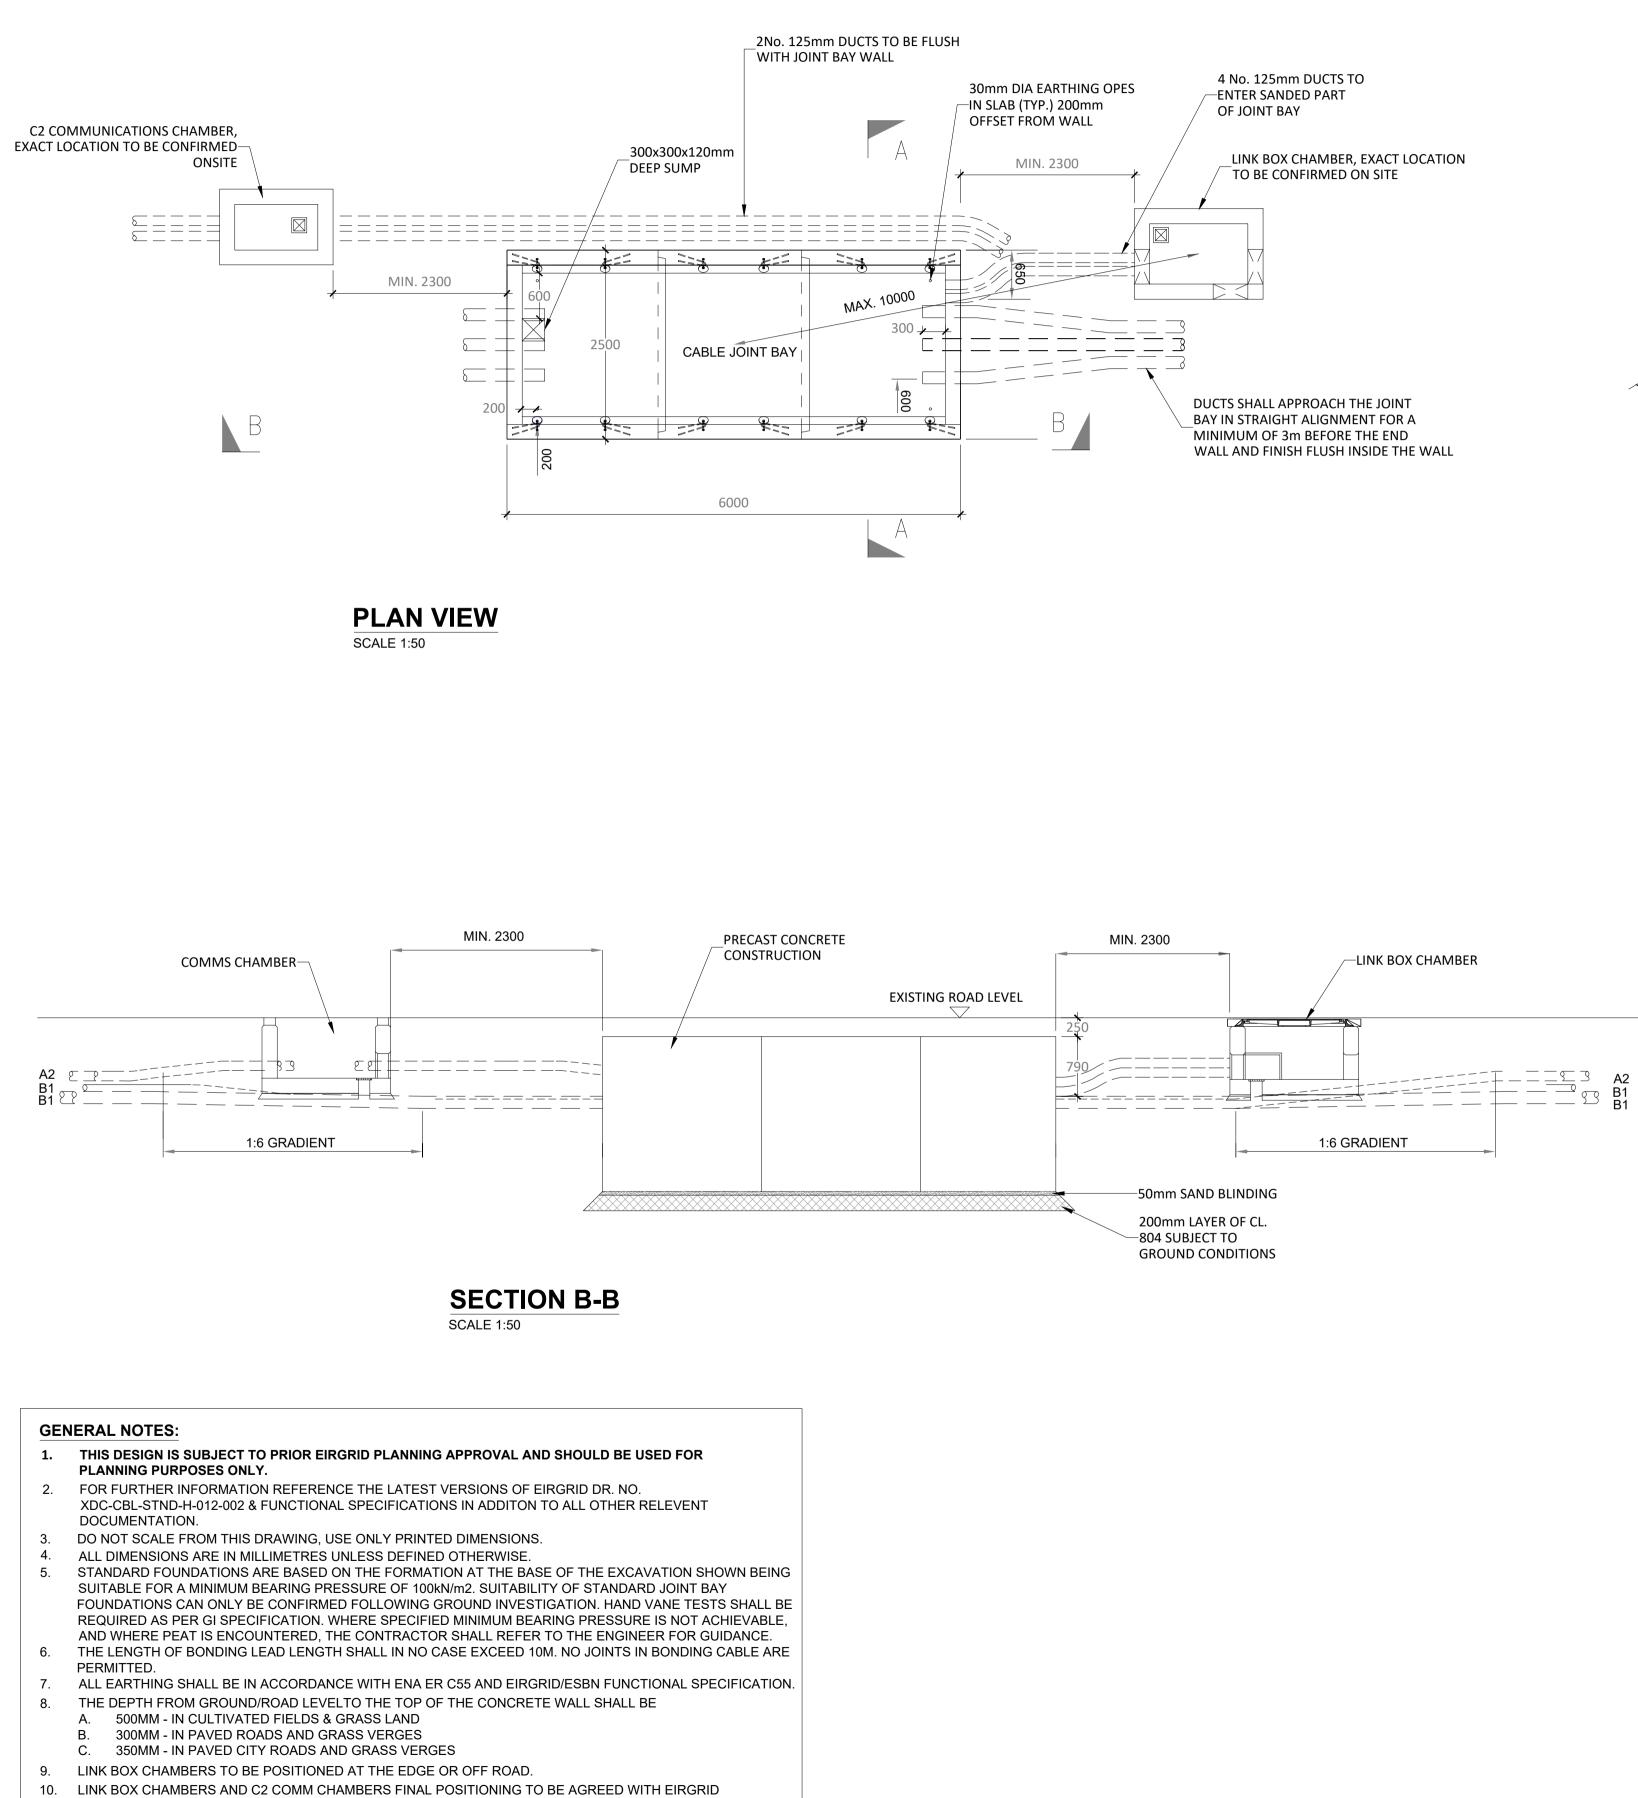

## Dyrick Hill Wind Farm 110kV Grid Connection

CLIENT

CONSULTANTS

NOTES: -

See General Notes

LEGEND: -

| P0  | 16.09.22 | Issued for Planning |
|-----|----------|---------------------|
| I/R | DATE     | DESCRIPTION         |
|     |          |                     |

PROJECT NUMBER

05-829

SHEET TITLE

Typical 110kV Joint Bay General Arrangement and Details

SHEET NUMBER

05829-DR-161